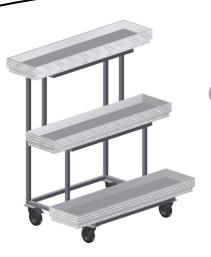

# Tier trays

Tier trays offer additional presentation platforms for your plants or accessories.

They are fixed stably with clamp arches above the sales table to create a two-tiered table.

#### Sales Table in tiers

| Lining                     | Length | Width  | Height | Tray width (3 pcs.) |
|----------------------------|--------|--------|--------|---------------------|
| Aluminium lining           | 2.51 m | 0.80 m | 1.25 m | 0.34 m              |
| Plastic plate/ tray lining | 2.51 m | 0.80 m | 1.25 m | 0.34 m              |