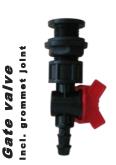

#### **OTTE - Valves**

OTTE offers various valves according to the customers' requirements.

No matter if you are using a 1-way or 2-way valve, your plants will always get exactly the amount of water they require.

The drain with gate valve is perfectly suitable for a manually controlled irrigation.

1-way-valve