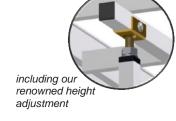

#### The ideal solution for space-saving storage

- foldable
- movable
- height adjustable

Individual height gives adjustment you the possibility to flexibly level out uneven floors.

foldable

movable

# Plant and work tables

Thanks to the ergonomic table top height of 90 cm our plant and work tables ensure ideal working conditions.

The table top is made of either aluminium sheet or stainless steel.

This table also disposes of height adjusters for perfect height alignment.

The plastic plates/ trays will be delivered in several parts and must be glued by customer.

- welded design
- total height = 75 cm (or according to your request)
- the height of the aluminium support is adjustable and removable (thereby stackable)
- stationary construction is equipped with cross struts
- linings/ covering:
  - aluminium lining with water drain, chain and plug (is riveted and clotted/ glued waterproof)
  - plastic plates/ trays are made of 3 mm new material with 1 sump, plastic filter and glue

The plastic plates/ trays will be delivered in several parts and must be glued by customer.

- welded design
- total height = 75 cm (or according to your request)
- the height of the aluminium support is adjustable
- movable design with 4 wheels (2 wheels are fixable)
- linings/ covering:
  - aluminium lining with water drain, chain and plug (is riveted and clotted/ glued waterproof)
  - plastic plates/ trays are made of 3 mm new material with 1 sump, plastic filter and glue

- welded design, incl. aluminium support
- worktop height = 90 cm (or according to your request)
- worktop made of aluminium sheet-lining or stainless steel
- transverse spacing 33 cm
- height-adjustable support for levelling
- fixed design; movable design on request
- 3 sides with upstand 20 cm, 4. side open