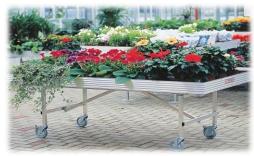

#### The ideal solution for space-saving storage

- foldable
- movable
- height adjustable

Individual height gives adjustment you the possibility to flexibly level out uneven floors.

foldable

movable

Our stationary tables are characterized by a particularly robust design, as the tables are provided with cross struts for better stability.

The stationary-foldable design is made of an aluminium frame construction with welded aluminium profiles, which offers the advantage of space-saving storage. To allow more flexibility where frequent modifications are required, both versions are also available in movable design with two braked castors.