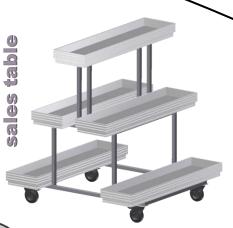

#### Sales Table in tiers

| Lining                     | Length | Width  | Height | Tray width (3 pcs.) |
|----------------------------|--------|--------|--------|---------------------|
| Aluminium lining           | 2.51 m | 0.80 m | 1.25 m | 0.34 m              |
| Plastic plate/ tray lining | 2.51 m | 0.80 m | 1.25 m | 0.34 m              |