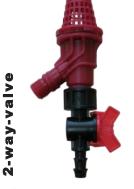

#### **OTTE - Valves**

OTTE offers various valves according to the customers' requirements.

No matter if you are using a 1-way or 2-way valve, your plants will always get exactly the amount of water they require.