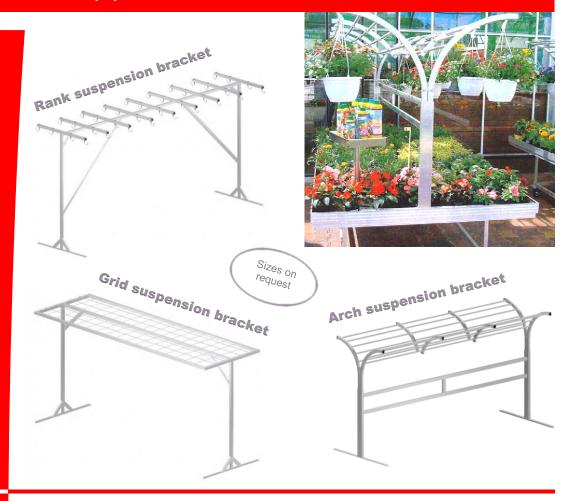

#### Suspension bracket

Suspension brackets allow for the ideal presentation of hanging basket plants.

Thanks to their unique construction they serve as a comfortable and eye-catching display.

### Suspended trays

Suspended aluminium trays can be easily mounted on the greenhouse structure. By doing so, you can create additional sales and/or presentation platforms. The maximum suspension height is 1.80 m.