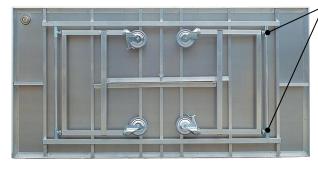

Our stationary tables are characterized by a particularly robust design, as the tables are provided with cross struts for better stability.

The stationary-foldable design is made of an aluminium frame construction with welded aluminium profiles, which offers the advantage of space-saving storage. To allow more flexibility where frequent modifications are required, both versions are also available in movable design with two braked castors.

All sales tables are height adjustable as standard and depending on the request are either equipped with a waterproof aluminium lining (with water drain and plug) or with a plastic plate/ tray for ebb- and flood irrigation. Of course we also manufacture tables to your individual requirements as well.