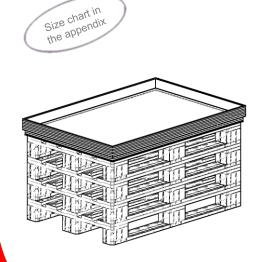

#### **Sales tables**

Semicircular sales table combined with normal sales table

Circular sales table

Size chart in the appendix

Pyramidal-

Stationary pyramidal sales table with plastic plate lining (type 2) and height adjustments at the bottom

### Trays for setting up on euro pallets

For a more sturdy way of presenting your plants, you can choose aluminium trays which are to be set up on europallets.

This price-entry option is built for a support made of europallets.

#### Trays for setting up on euro pallets

Length /Width 1.20 m x 0.80 m

- creates an additional sales area
- welded aluminium construction; light and stable
- stackable trays with conical profiles
- integrated water drain and plug
- including aluminium lining (is riveted and clotted/ glued waterproof)