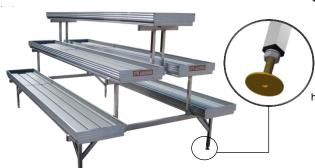

Our stationary tables are characterized by a particularly robust design, as the tables are provided with cross struts for better stability.

The stationary-foldable design is made of an aluminium frame construction with welded aluminium profiles, which offers the advantage of space-saving storage. To allow more flexibility where frequent modifications are required, both versions are also available in movable design with two braked castors.

Space-saving while storaged – stationary-foldable sales table

Ideal for frequent modification – the move- & foldable sales table with roller support

Particularly stable thanks to alu-cross struts – our stationary sales table