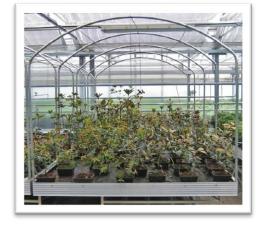

# Tier trays

Tier trays offer additional presentation platforms for your plants or accessories.

They are fixed stably with clamp arches above the sales table to create a two-tiered table.