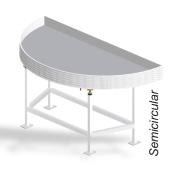

#### **Sales tables**

Semicircular sales table combined with normal sales table

Circular sales table

Size chart in the appendix

Pyramidal-

Stationary pyramidal sales table with plastic plate lining (type 2) and height adjustments at the bottom