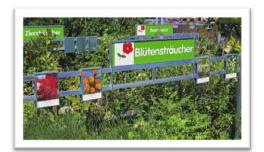

#### Sign holders

Thanks to our variably usable sign holders you can create easily understable guideposts.

The large integrated display provides an unobtrusive, but effective orientation.

The flexible, height adjustable, price sign holder simultaneously gives the customer immediate price information.

#### Separation arches

With our separation and mounting arches for sales tables you create a clear and cleanly separated storage for a whole range of plant sizes — quite easily, and always individually adjustable! This also prevents your plants from falling over in a light breeze.