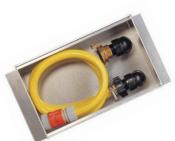

# OTTE – Water sockets

Water sockets gives you the possibility to flexibly arrange your sales tables without any tangled mass on the floor.

It can be integrated harmoniously in the floor.

Close at hand and easily storable – inside view of a water socket.

#### **OTTE - Valves**

OTTE offers various valves according to the customers' requirements.

No matter if you are using a 1-way or 2-way valve, your plants will always get exactly the amount of water they require.