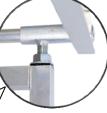

#### A variety of solutions for all cases

Stationary or movable, foldable or even without overhead construction – Sales tables from OTTE allow you to present your range of plants in a professional way, wihout any additional work.

Our stationary tables are characterized by a particularly robust design, as the tables are provided with cross struts for better stability.

The stationary-foldable design is made of an aluminium frame construction with welded aluminium profiles, which offers the advantage of space-saving storage. To allow more flexibility where frequent modifications are required, both versions are also available in movable design with two braked castors.

All sales tables are height adjustable as standard and depending on the request are either equipped with a waterproof aluminium lining (with water drain and plug) or with a plastic plate/ tray for ebb- and flood irrigation. Of course we also manufacture tables to your individual requirements as well.