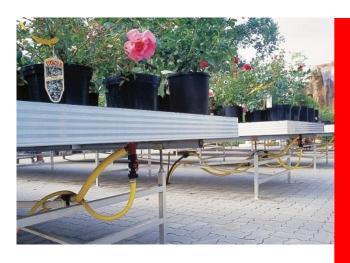

# OTTE – Water sockets

Water sockets gives you the possibility to flexibly arrange your sales tables without any tangled mass on the floor.

It can be integrated harmoniously in the floor.

Close at hand and easily storable – inside view of a water socket.