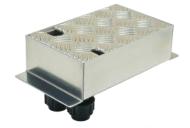

# OTTE – Water sockets

Water sockets gives you the possibility to flexibly arrange your sales tables without any tangled mass on the floor.

It can be integrated harmoniously in the floor.

Close at hand and easily storable – inside view of a water socket.