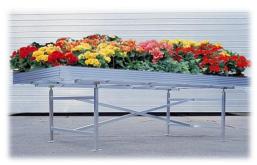

Our stationary tables are characterized by a particularly robust design, as the tables are provided with cross struts for better stability.

The stationary-foldable design is made of an aluminium frame construction with welded aluminium profiles, which offers the advantage of space-saving storage. To allow more flexibility where frequent modifications are required, both versions are also available in movable design with two braked castors.

Space-saving while storaged – stationary-foldable sales table

Ideal for frequent modification – the move- & foldable sales table with roller support

Particularly stable thanks to alu-cross struts – our stationary sales table