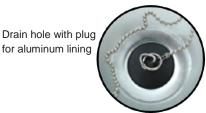

All sales tables are height adjustable as standard and depending on the request are either equipped with a waterproof aluminium lining (with water drain and plug) or with a plastic plate/ tray for ebb- and flood irrigation. Of course we also manufacture tables to your individual requirements as well.

### **Rubber plug**

Rubber plugs in different sizes are usable for the water drain of your sales tables which do not dispose of valves or gate valves.

They are available for almost every kind of drilled hole.

The plastic plates/ trays will be delivered in several parts and must be glued by customer.

- welded design
- total height = 75 cm (or according to your request)
- the height of the aluminium support is adjustable and removable (thereby stackable)
- stationary construction is equipped with cross struts
- linings/ covering:
  - aluminium lining with water drain, chain and plug (is riveted and clotted/ glued waterproof)
  - plastic plates/ trays are made of 3 mm new material with 1 sump, plastic filter and glue

The plastic plates/ trays will be delivered in several parts and must be glued by customer.

- welded design
- total height = 75 cm (or according to your request)
- the height of the aluminium support is adjustable
- movable design with 4 wheels (2 wheels are fixable)
- linings/ covering:
  - aluminium lining with water drain, chain and plug (is riveted and clotted/ glued waterproof)
  - plastic plates/ trays are made of 3 mm new material with 1 sump, plastic filter and glue