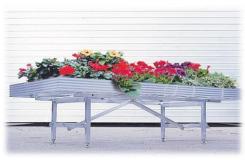

Whether indoor...

For each plant the right table – so your customers find what they are looking for!

.. or outside – with OTTE Sales tables you present your plants in a favourable light

Tables for large plants offer an ideal base for lush habitat

Our stationary tables are characterized by a particularly robust design, as the tables are provided with cross struts for better stability.

The stationary-foldable design is made of an aluminium frame construction with welded aluminium profiles, which offers the advantage of space-saving storage. To allow more flexibility where frequent modifications are required, both versions are also available in movable design with two braked castors.