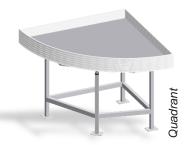

#### **Sales tables**

Semicircular sales table combined with normal sales table

Circular sales table

Size chart in the appendix

Pyramidal-

Stationary pyramidal sales table with plastic plate lining (type 2) and height adjustments at the bottom