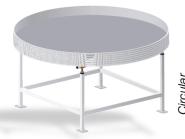

#### **Sales tables**

Semicircular sales table combined with normal sales table

Circular sales table

Size chart in the appendix

Pyramidal-

Stationary pyramidal sales table with plastic plate lining (type 2) and height adjustments at the bottom