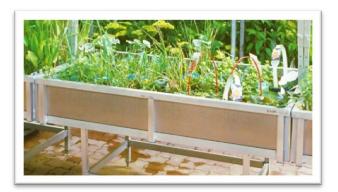

All sales tables are height adjustable as standard and depending on the request are either equipped with a waterproof aluminium lining (with water drain and plug) or with a plastic plate/ tray for ebb- and flood irrigation. Of course we also manufacture tables to your individual requirements as well.

The plastic plates/ trays will be delivered in several parts and must be glued by customer.

- welded design
- total height = 75 cm (or according to your request)
- the height of the aluminium support is adjustable and removable (thereby stackable)
- stationary construction is equipped with cross struts
- linings/ covering:
  - aluminium lining with water drain, chain and plug (is riveted and clotted/ glued waterproof)
  - plastic plates/ trays are made of 3 mm new material with 1 sump, plastic filter and glue