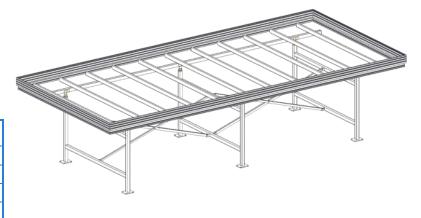

Our entire sales table range is manufactured in our premises from high-quality welded aluminium profiles. In this way we guarantee stable, durable and corrosion-resistant presentation surfaces. OTTE tables do not only have very lightweight structure and ensure easy access to the plants, but they also convince with their aesthetic and discreet design.

Our stationary tables are characterized by a particularly robust design, as the tables are provided with cross struts for better stability.

The stationary-foldable design is made of an aluminium frame construction with welded aluminium profiles, which offers the advantage of space-saving storage. To allow more flexibility where frequent modifications are required, both versions are also available in movable design with two braked castors.