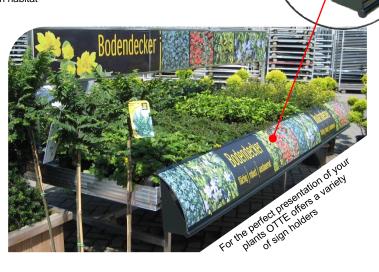

#### Sign holders

Thanks to our variably usable sign holders you can create easily understable guideposts.

The large integrated display provides an unobtrusive, but effective orientation.

The flexible, height adjustable, price sign holder simultaneously gives the customer immediate price information.