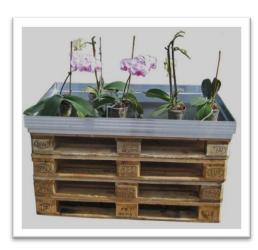

### Trays for setting up on euro pallets

For a more sturdy way of presenting your plants, you can choose aluminium trays which are to be set up on europallets.

This price-entry option is built for a support made of europallets.

#### Trays for setting up on euro pallets

Length /Width 1.20 m x 0.80 m

- creates an additional sales area
- welded aluminium construction; light and stable
- stackable trays with conical profiles
- integrated water drain and plug
- including aluminium lining (is riveted and clotted/ glued waterproof)