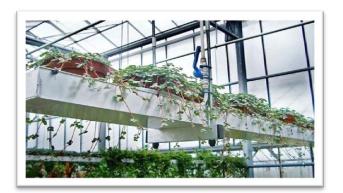

### Suspended trays

Suspended aluminium trays can be easily mounted on the greenhouse structure. By doing so, you can create additional sales and/or presentation platforms. The maximum suspension height is 1.80 m.