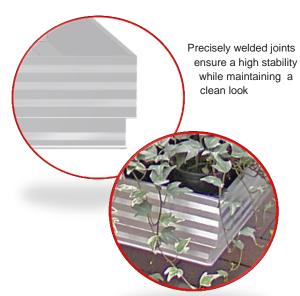

Our entire sales table range is manufactured in our premises from high-quality welded aluminium profiles. In this way we guarantee stable, durable and corrosion-resistant presentation surfaces. OTTE tables do not only have very lightweight structure and ensure easy access to the plants, but they also convince with their aesthetic and discreet design.

### Your advantages at a glance:

- Customer-appealing product presentation
- steady plant quality
- high efficiency
- solid and durable thanks to welded joints
- simple handling
- modularly expandable at any time
- individual constructions according to your requirements
- all table versions are height adjustable