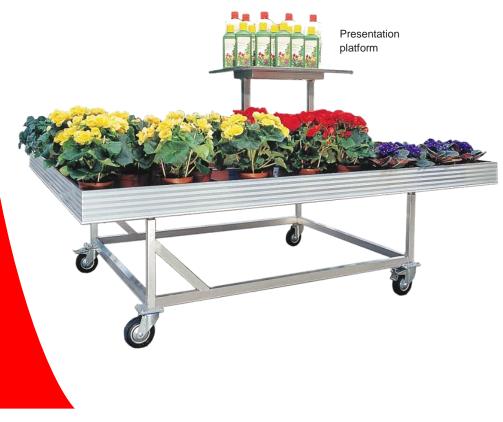

### Presentation platform

Our presentation platform offers additional space for accessories of all kinds.

Measurements: platform: total height:

base plate:

60 x 40 cm 56 cm

60 x 80 cm