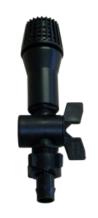

#### **OTTE - Valves**

OTTE offers various valves according to the customers' requirements.

No matter if you are using a 1-way or 2-way valve, your plants will always get exactly the amount of water they require.

The drain with gate valve is perfectly suitable for a manually controlled irrigation.

1-way-valve