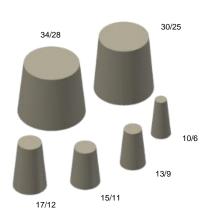

### **Rubber plug**

Rubber plugs in different sizes are usable for the water drain of your sales tables which do not dispose of valves or gate valves.

They are available for almost every kind of drilled hole.