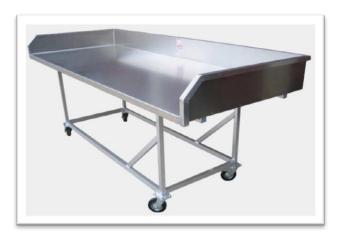

We are also specialised in **individual constructions** made to customer's specifications. For this construction we used a centre strut for stabilisation instead of bracing struts.

| Table of dimensions<br>Special constructions |   |       |  |  |  |
|----------------------------------------------|---|-------|--|--|--|
| Length                                       |   | Width |  |  |  |
| 1.01m                                        | Х | 1.01m |  |  |  |
| 2.01m                                        | Х | 1.01m |  |  |  |
| 3.01m                                        | Х | 1.61m |  |  |  |

#### The ideal solution for space-saving storage

- foldable
- movable
- height adjustable

Individual height gives adjustment you the possibility to flexibly level out uneven floors.

foldable

movable