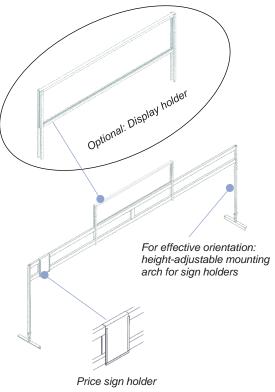

#### Sign holders

Thanks to our variably usable sign holders you can create easily understable guideposts.

The large integrated display provides an unobtrusive, but effective orientation.

The flexible, height adjustable, price sign holder simultaneously gives the customer immediate price information.

#### Separation arches

With our separation and mounting arches for sales tables you create a clear and cleanly separated storage for a whole range of plant sizes — quite easily, and always individually adjustable! This also prevents your plants from falling over in a light breeze.