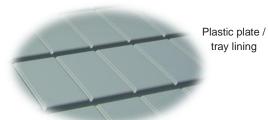

All sales tables are height adjustable as standard and depending on the request are either equipped with a waterproof aluminium lining (with water drain and plug) or with a plastic plate/ tray for ebb- and flood irrigation. Of course we also manufacture tables to your individual requirements as well.

The plastic plates/ trays will be delivered in several parts and must be glued by customer.

- welded design
- total height = 75 cm (or according to your request)
- the height of the aluminium support is adjustable and removable (thereby stackable)
- stationary construction is equipped with cross struts
- linings/ covering:
  - aluminium lining with water drain, chain and plug (is riveted and clotted/ glued waterproof)
  - plastic plates/ trays are made of 3 mm new material with 1 sump, plastic filter and glue

The plastic plates/ trays will be delivered in several parts and must be glued by customer.

- welded design
- total height = 75 cm (or according to your request)
- the height of the aluminium support is adjustable
- movable design with 4 wheels (2 wheels are fixable)
- linings/ covering:
  - aluminium lining with water drain, chain and plug (is riveted and clotted/ glued waterproof)
  - plastic plates/ trays are made of 3 mm new material with 1 sump, plastic filter and glue