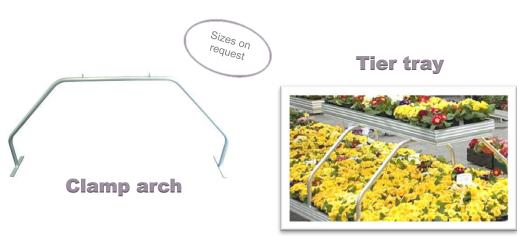

# Tier trays

Tier trays offer additional presentation platforms for your plants or accessories.

They are fixed stably with clamp arches above the sales table to create a two-tiered table.

#### Separation arches

With our separation and mounting arches for sales tables you create a clear and cleanly separated storage for a whole range of plant sizes — quite easily, and always individually adjustable! This also prevents your plants from falling over in a light breeze.